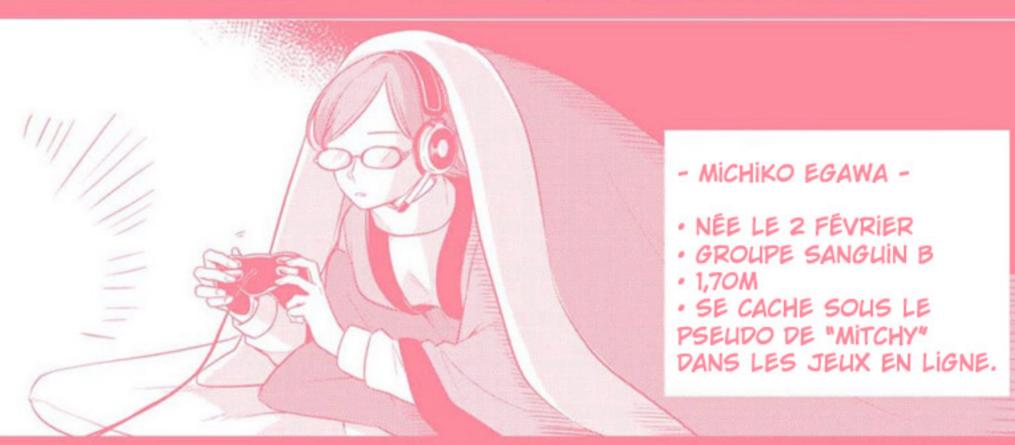

- YUINA MINAMI -
- · NÉE LE 16 JUIN
- · GROUPE SANGUIN B
- · 1,54M
- · ADORE LES FRINGUES ET LES TRUCS À LA MODE.
- · S'ABONNE AUX MAGAZINES DE MODE ET DE COIFFURE.
- · INSCRITE DANS AUCUN CLUB.