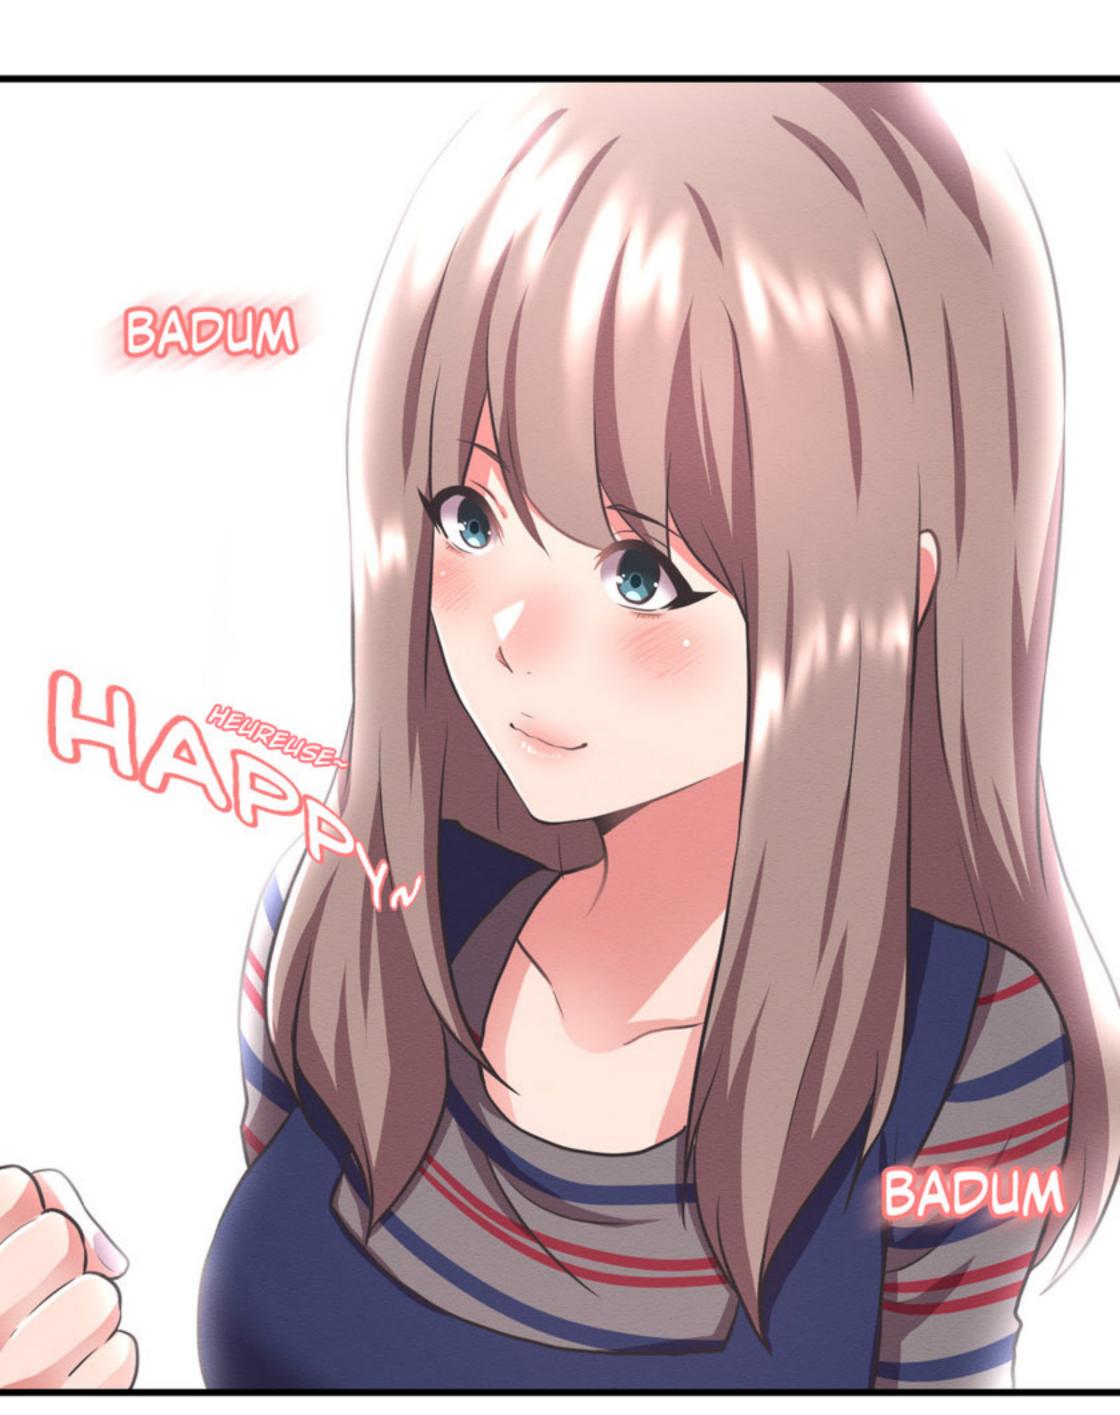

JE VOULAIS LUI RENDRE, PUIS, PEUT-ÊTRE,

NOUS AURIONS PU DISCUTER UN PEU PLUS ?

JE VOULAIS SEULEMENT...