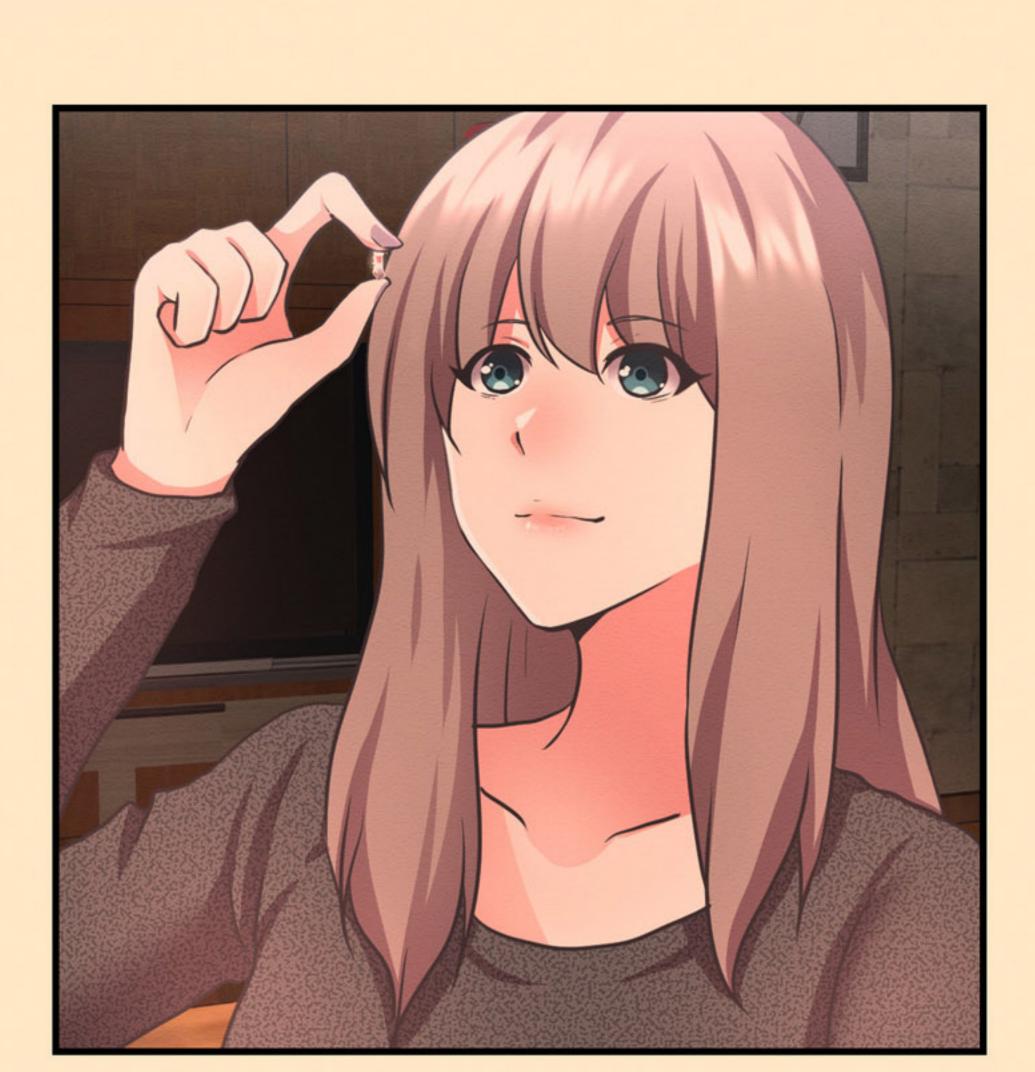

JE VOULAIS LUI RENDRE, PUIS, PEUT-ÊTRE,

NOUS AURIONS PU DISCUTER UN PEU PLUS ?

JE VOULAIS SEULEMENT...