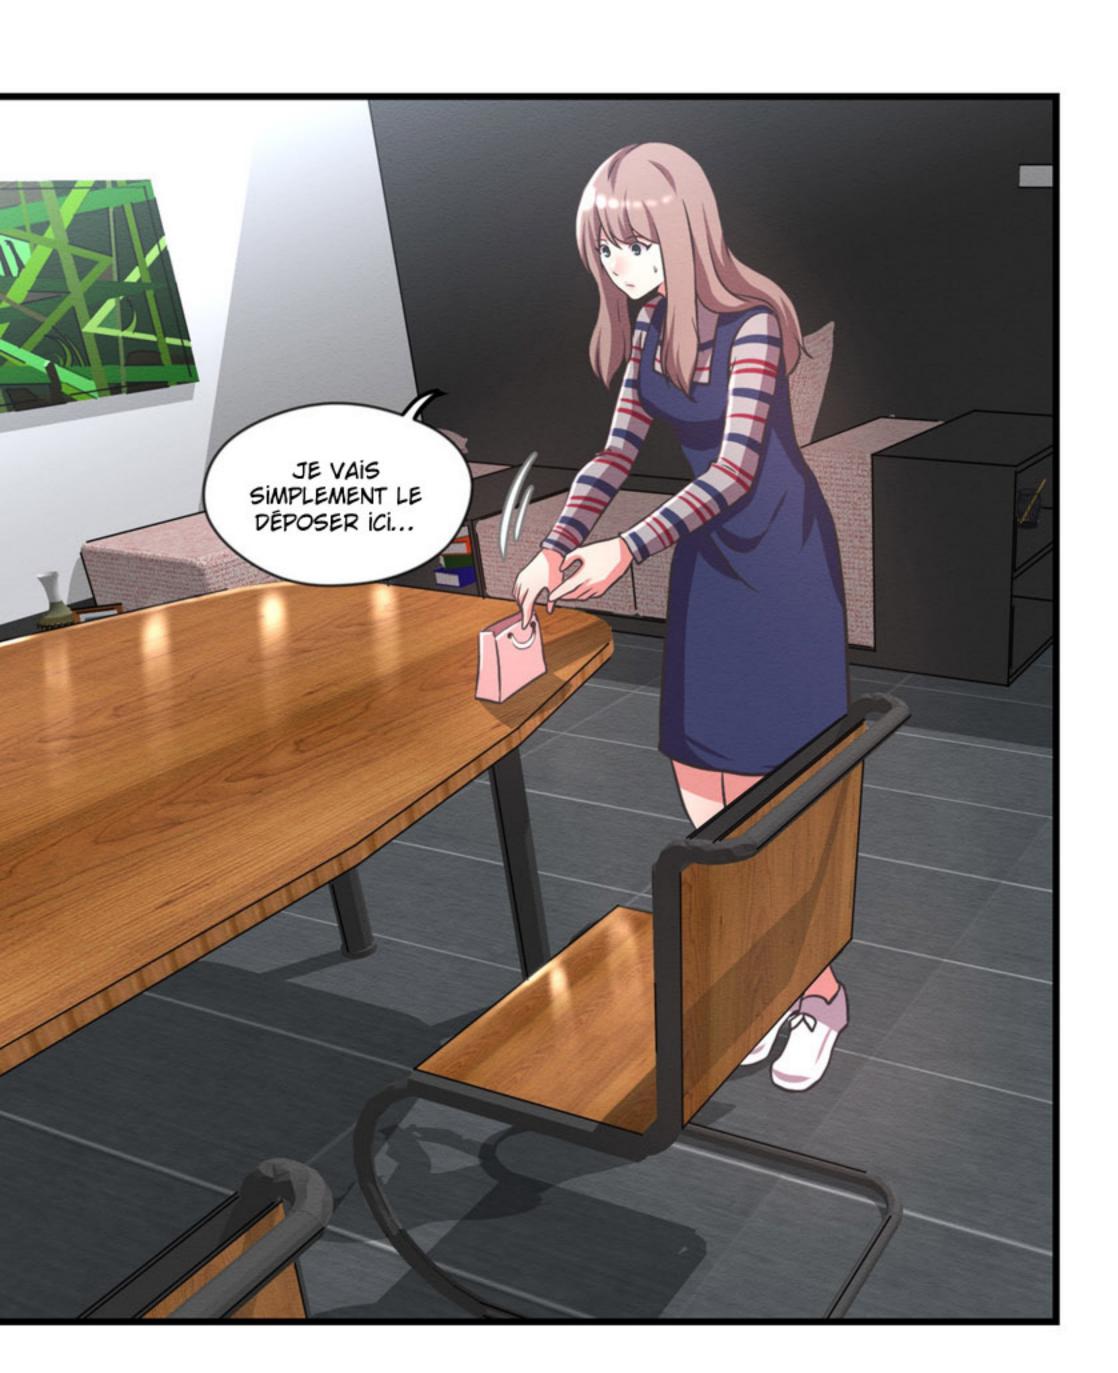

JE VOULAIS LUI RENDRE, PUIS, PEUT-ÊTRE,

NOUS AURIONS PU DISCUTER UN PEU PLUS ?

JE VOULAIS SEULEMENT...