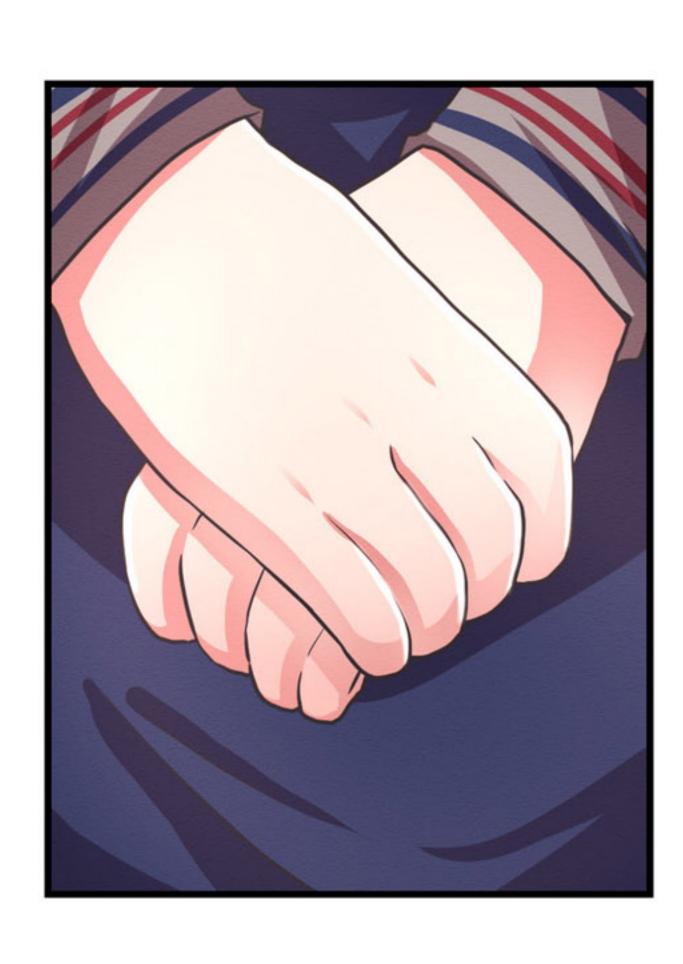

JE VOULAIS LUI RENDRE, PUIS, PEUT-ÊTRE,

NOUS AURIONS PU DISCUTER UN PEU PLUS ?

JE VOULAIS SEULEMENT...