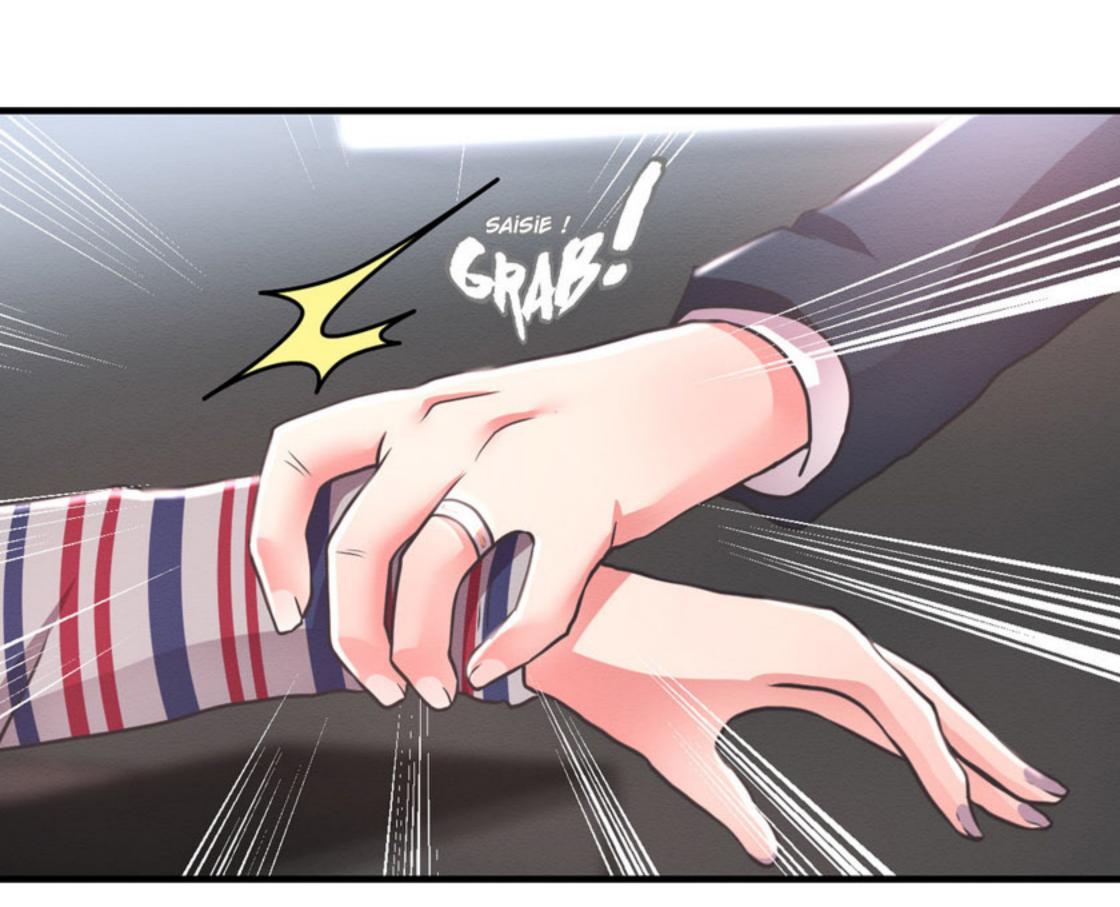

JE VOULAIS LUI RENDRE, PUIS, PEUT-ÊTRE,

NOUS AURIONS PU DISCUTER UN PEU PLUS ?

JE VOULAIS SEULEMENT...