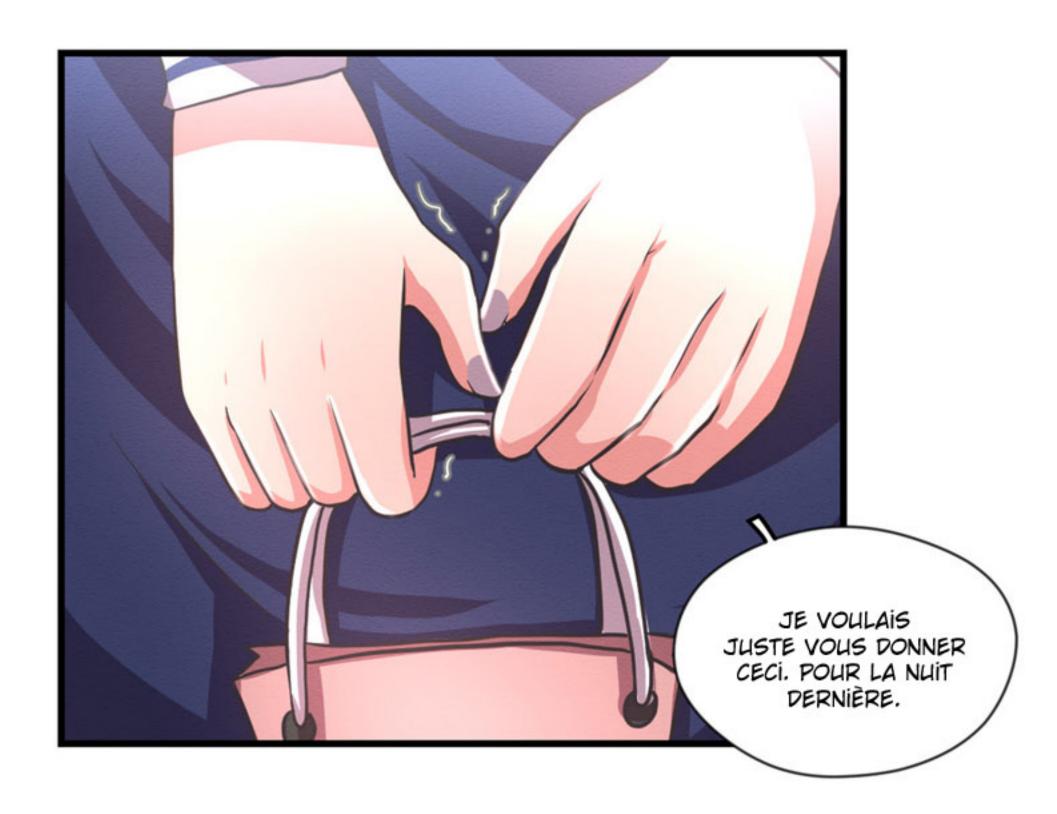

JE VOULAIS LUI RENDRE, PUIS, PEUT-ÊTRE,

NOUS AURIONS PU DISCUTER UN PEU PLUS ?

JE VOULAIS SEULEMENT...